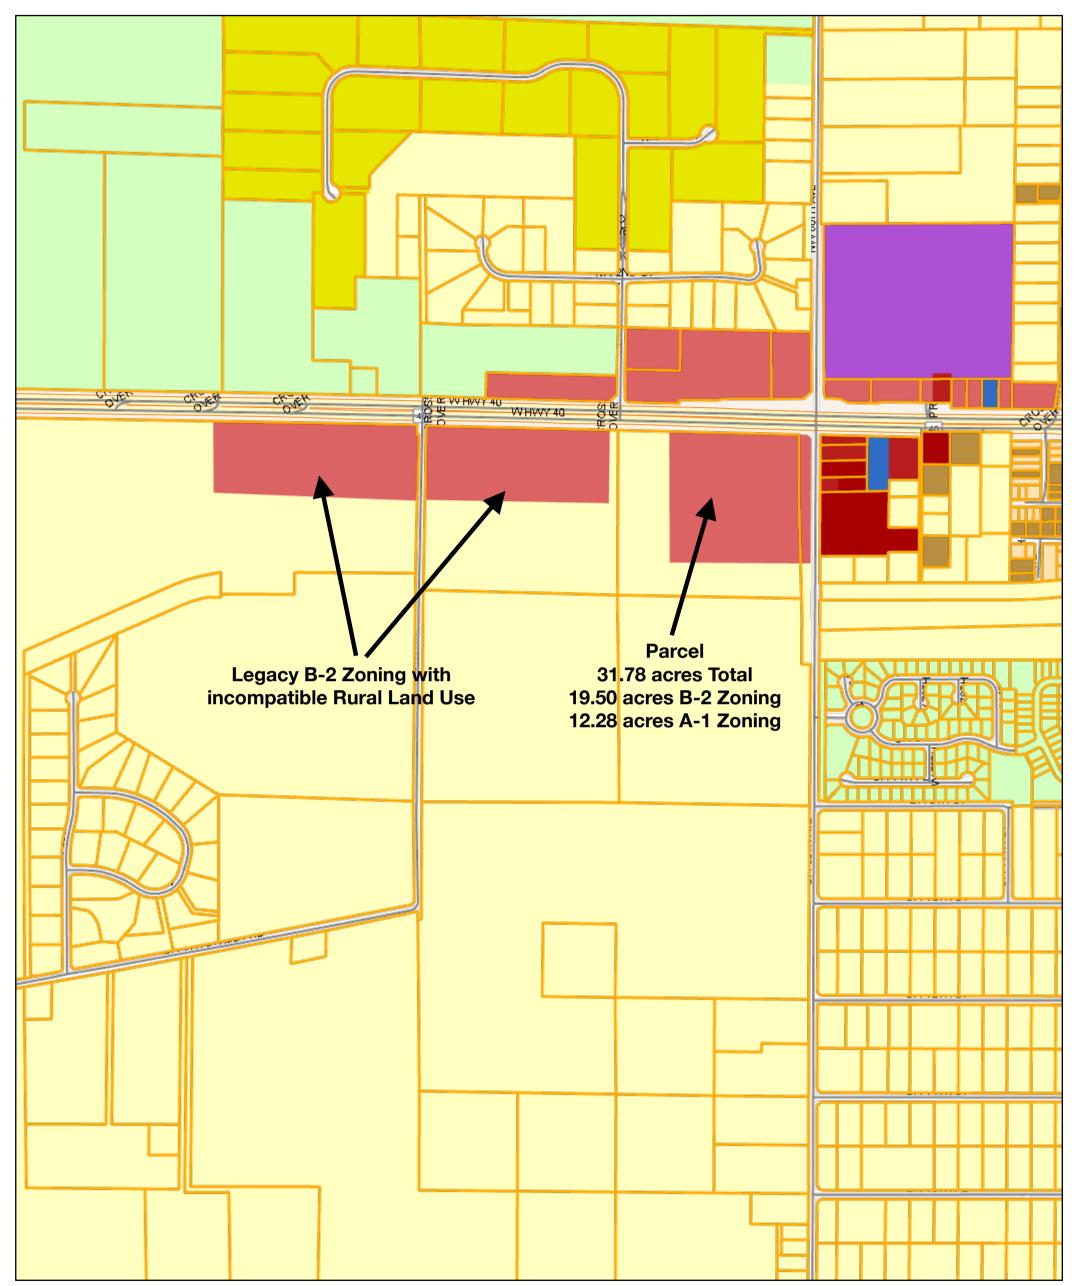

# **Dizney Double Diamond ZONING**

#### 1/5/2025, 3:11:10 PM

Marion County Property Appraiser, Esri Community Maps Contributors, Marion County Property Appraiser, FDEP, © OpenStreetMap, Microsoft, Esri, TomTom, Garmin, SafeGraph, GeoTechnologies, Inc, METI/NASA, USGS, EPA, NPS, US Census Bureau, USDA, USFWS, Marion

Marion County Board of County Commissioners