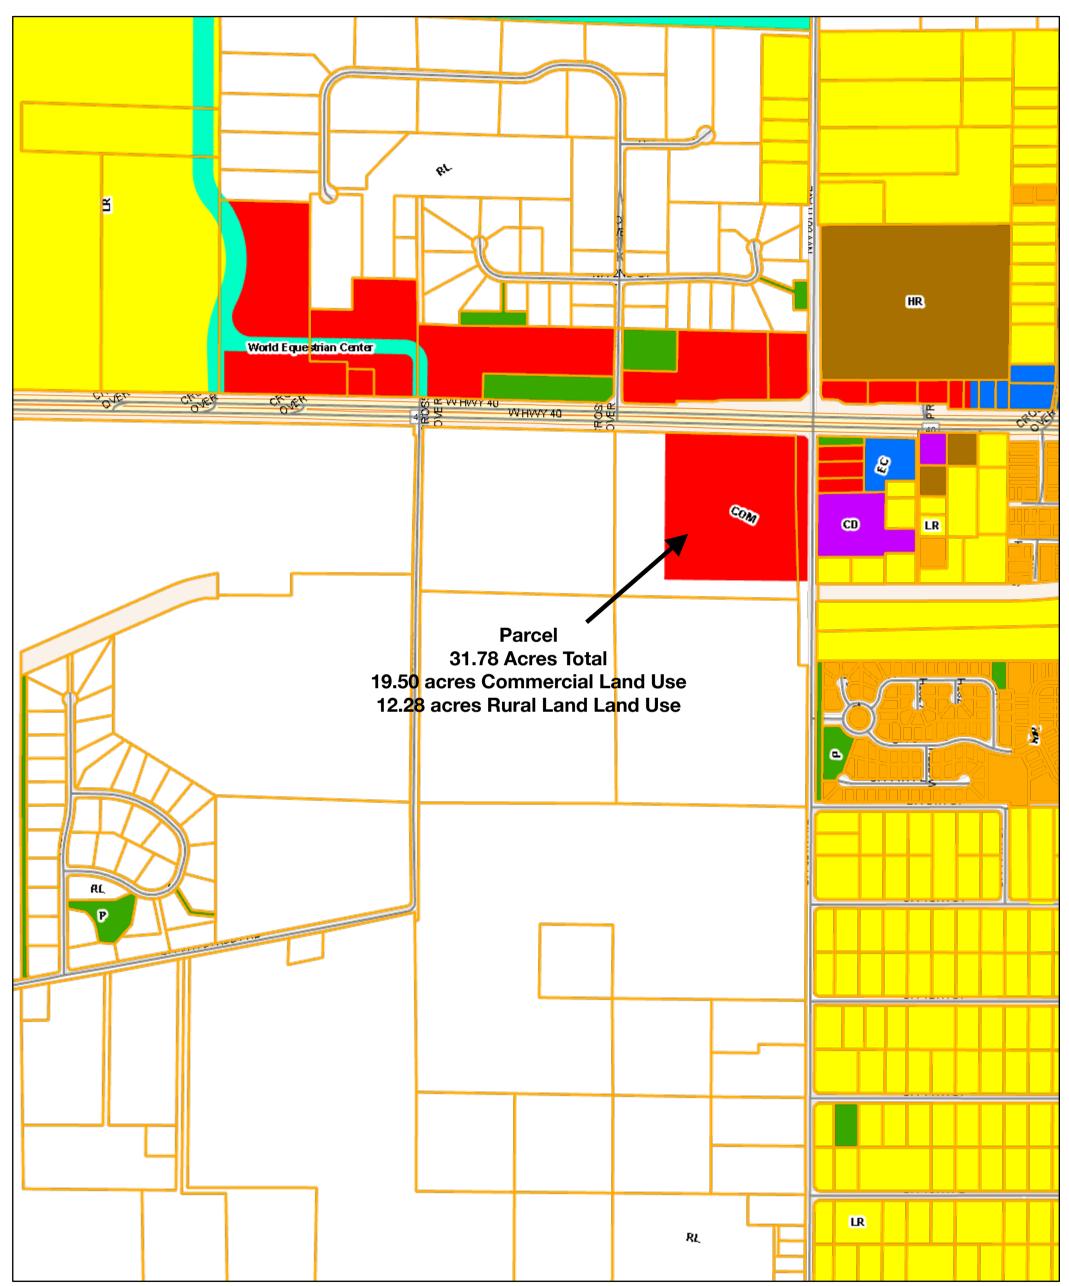

### **Dizney Double Diamond FLU**

#### 1/5/2025, 3:10:24 PM

Marion County

Parcels

Future Land Use

Rural Land (1 du/10 ac)

Low Residential (0 - 1 du/ac)

Medium Residential (1 - 4 du/ac) -

High Residential (4 - 8 du/ac)

Employment Center (0 - 16 du/ac; FAR 2.0)

Commerce District (N/A; FAR 2.0)

World Equestrian Center

Streets

#### 1:9,028

Marion County Property Appraiser, Esri Community Maps Contributors, Marion County Property Appraiser, FDEP, © OpenStreetMap, Microsoft, Esri, TomTom, Garmin, SafeGraph, GeoTechnologies, Inc, METI/NASA, USGS, EPA, NPS, US Census Bureau, USDA, USFWS, Marion