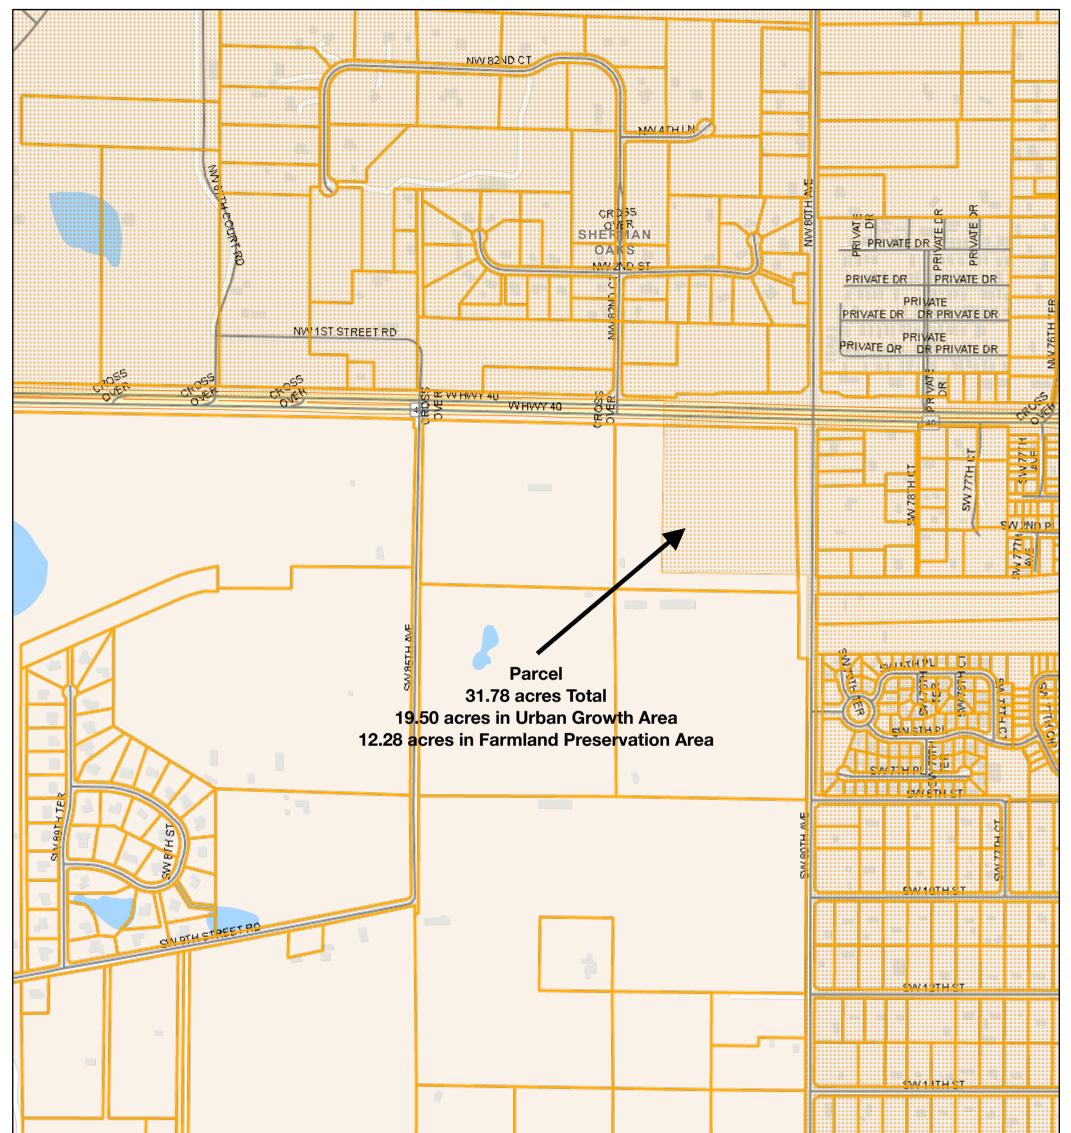

# **Dizney Double Diamond UGB**

#### 1/5/2025, 3:09:24 PM

Urban Growth Boundary

\_\_\_\_ Marion County

Parcels

Streets

1:9,028

Marion County Property Appraiser, Esri Community Maps Contributors, Marion County Property Appraiser, FDEP, © OpenStreetMap, Microsoft, Esri, TomTom, Garmin, SafeGraph, GeoTechnologies, Inc, METI/NASA, USGS, EPA, NPS, US Census Bureau, USDA, USFWS, Marion